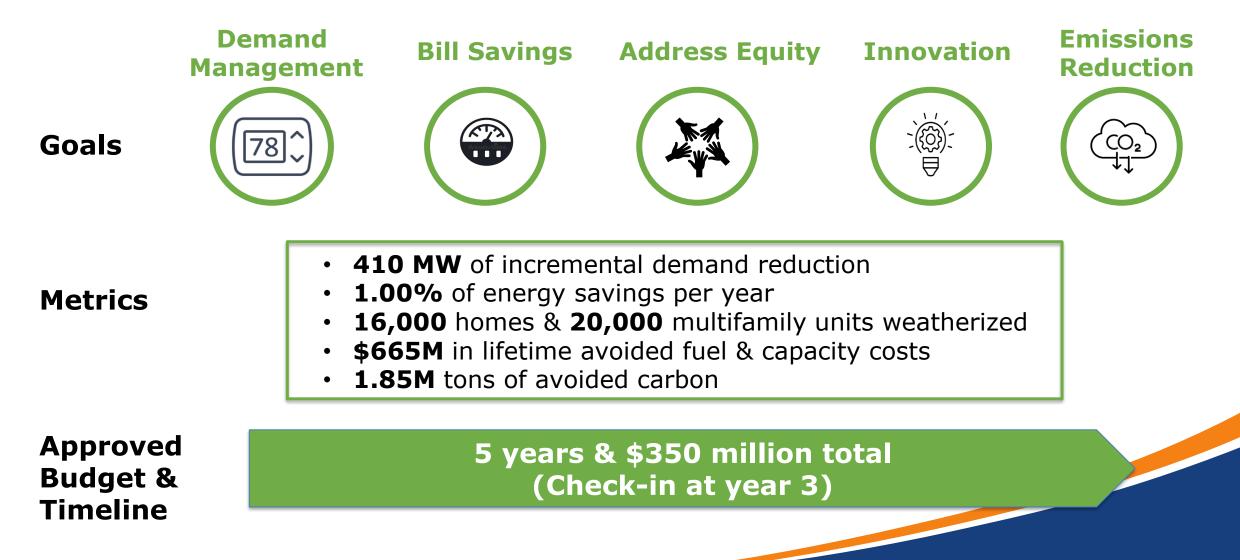

## **APPROVED STEP PROGRAM**

# Our new 5-year Sustainable Tomorrow Energy Plan (STEP) program took effect on 8/1/22.